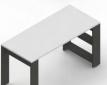

### Wilow Office Desk 03.

This table with tapered metal legs will fit as well in a room dedicated to working from home as in a living room or in the bedroom. Add a metal compact pedestal on casters with the Noki electronic lock to secure storage or combine it with a return to increase the work surface.

Surface in Ginger Root laminate, legs in Polar White enamel, compact metal pedestal on casters in Polar White and Auxi chair in Black Mesh.