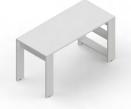

### Wilow Office Desk 03.

This table with tapered metal legs will fit as well in a room dedicated to working from home as in a living room or in the bedroom. Add a metal compact pedestal on casters with the Noki electronic lock to secure storage or combine it with a return to increase the work surface.

Surface in Ginger Root laminate, legs in Polar White enamel, compact metal pedestal on casters in Polar White and Auxi chair in Black Mesh.