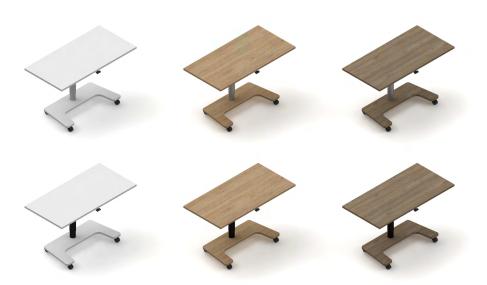

## Millie Height Adjustable Desk 04.

This height adjustable desk with casters will allow you to vary your position throughout the day. Thanks to the integrated pneumatic adjustment system, the surface can reach a height of 43  $\frac{1}{2}$ ". Sitting or standing, your workspace ergonomics will be optimized to their full potential with Millie.

Surface and base in Ginger Root laminate, Black metal telescopic base and Auxi chair in Black Mesh.

# Millie Height Adjustable Desk

### Dimensions

Desk: 24" X 42" 24" X 36"

Adjustment range: 28 1/4" to 43 1/2"

### Make a choice of finish for the surface and the base.

Ginger Root

And choose a finish for the metal telescopic base.