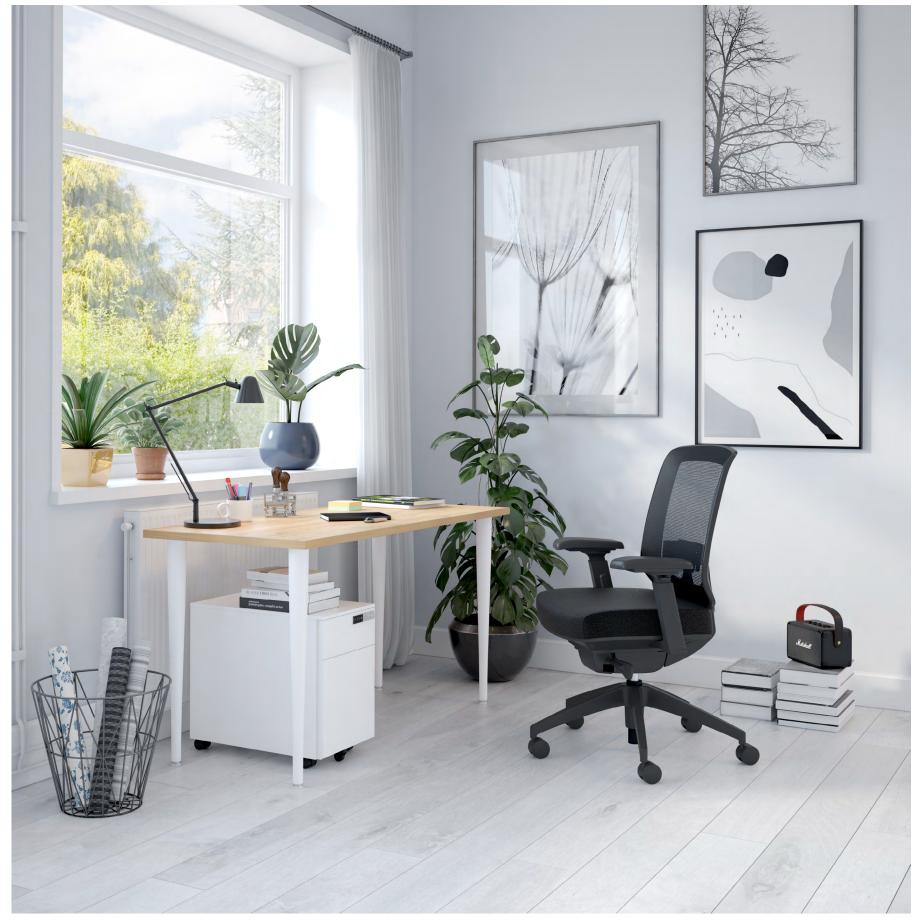

# Arlow Office Desk Ol.

This reversible desk with minimalist lines seamlessly combines ergonomics, style, and practicality. Its base with shelves allows you to store many different things, such as your trinkets or your essentials.

Surface, base and shelves in White laminate and Olé chair in Sesame.