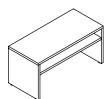

### Arlow Office Desk

### Dimensions

Desk:

24" X 54" X 29" 24" X 48" X 29"

Return: 18" X 36" X 29"