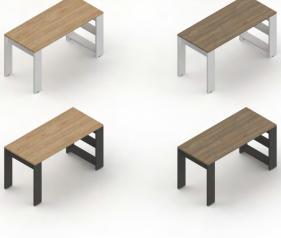

n throughout the day. Thanks to the integrated pneumatic adjustment system, the surface can reach a height of 43  $\frac{1}{2}$ ". Sitting or standing, your workspace ergonomics will be optimized to their full potential with Millie.



Surface and base in Ginger Root laminate, Black metal telescopic base and Auxi chair in Black Mesh.

### Arlow Office Desk

### Dimensions

Desk:

24" X 54" X 29" 24" X 48" X 29"

Return: 18" X 36" X 29"



### Make a choice of finish for the surface and the return.







Ginger Root

And make a choice of finish for the base.









Office Desk

### Dimensions

24" X 54" X 29" 24" X 48" X 29"

Return:





### Make a choice of finish for the surface and the return.







Ginger Root

### And choose a metal finish for the legs.































# Millie Height Adjustable Desk

### Dimensions

Desk: 24" X 42" 24" X 36"

Adjustment range: 28 1/4" to 43 1/2"



### Make a choice of finish for the surface and the base.







Ginger Root

And choose a finish for the metal telescopic base.







## Accessories and Storage





### Open Storage on Casters

Dimensions: 12" X 20" X 21"

### Choice of finishes:













Dimensions: 11" X 24" X 12"

### Choice of finishes:









Ginger Root



### Screen Riser

Dimensions: 11" X 22 1/4" X 5"

### Choice of finishes







16 17

# Accessories and Storage



### Compact Metal Pedestal on Casters with Noki Electronic Lock Included

Dimensions: 11 13/16" X 20 1/2" X 18 7/8"

Choice of finishes:







Polar White



### Pencil Tray, Pull-Out

Dimensions: 16" x 21" x 2 1/4"

Suitab