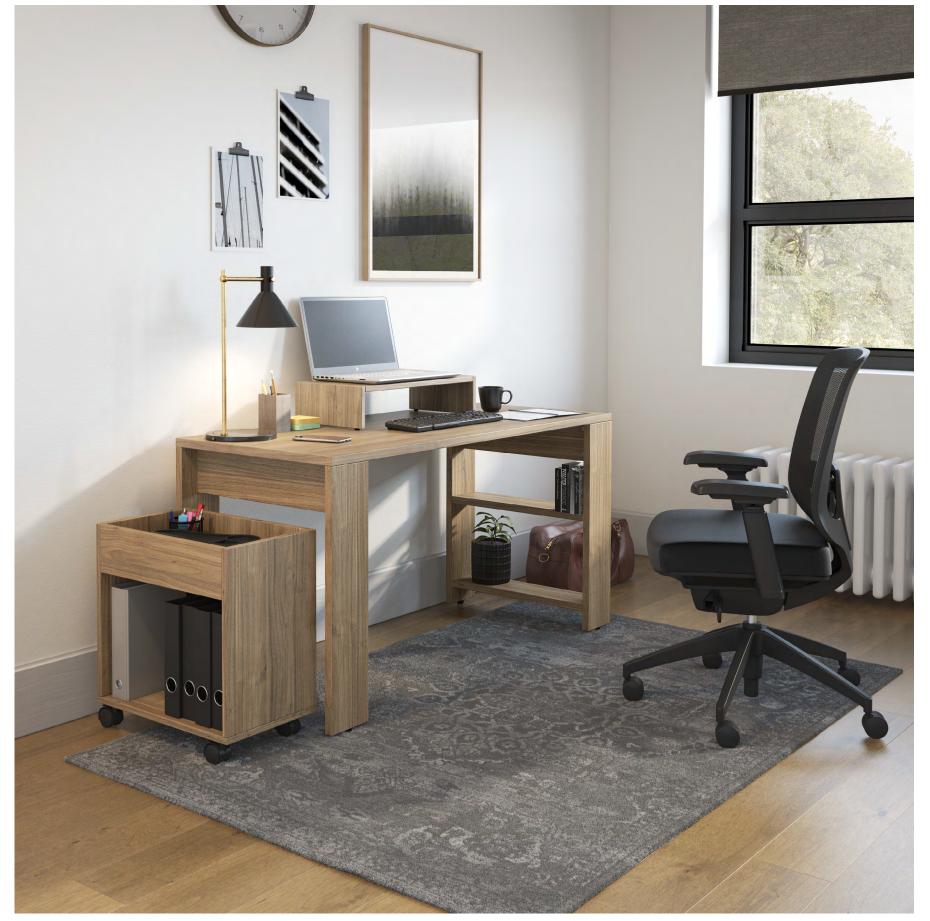

### Wilow Office Desk 03.

This table with tapered metal legs will fit as well in a room dedicated to working from home as in a living room or in the bedroom. Add a metal compact pedestal on casters with the Noki electronic lock to secure storage or combine it with a return to increase the work surface.

Surface in Ginger Root laminate, legs in Polar White enamel, compact metal pedestal on casters in Polar White and Auxi chair in Black Mesh.