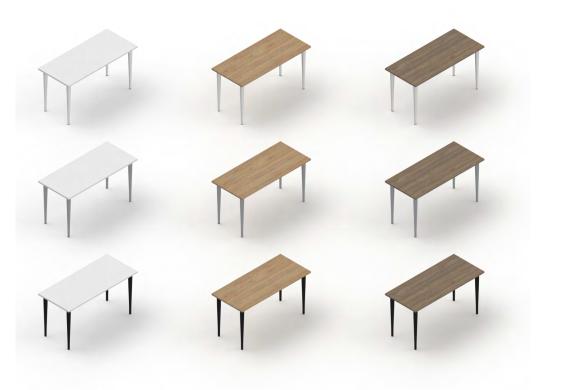

### Arlow Office Desk

### Dimensions

Desk:

24" X 54" X 29" 24" X 48" X 29"

Return: 18" X 36" X 29"

### Make a choice of finish for the surface and the return.

Ginger Root

And make a choice of finish for the base.

Office Desk

### Dimensions

24" X 54" X 29" 24" X 48" X 29"

Return:

### Make a choice of finish for the surface and the return.

Ginger Root

### And choose a metal finish for the legs.