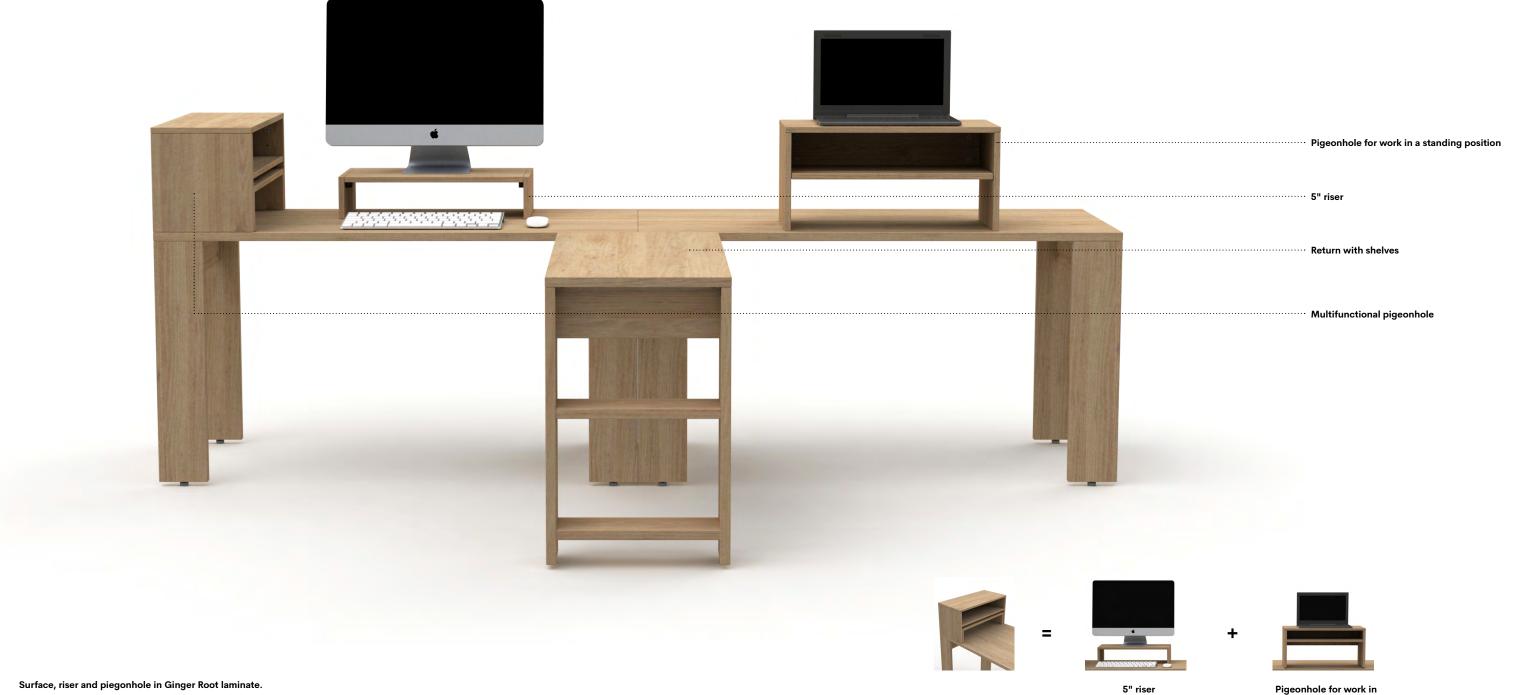

# Arlow Office Desk with Riser 02.

The perfect combination to vary your positions and avoid leaving everything lying around on your desk. You can equip your desk with a screen riser for a more ergonomic office desk and combine it with the multifunctional pigeonhole which will allow you to work in a standing position. An all-in-one as they say.

Surface, base and shelves in Dalia laminate, open storage on casters in Dalia and upholstered Auxi chair in charcoal.

## The Two Make a Pair

Are you working from home with someone else? It is easy to add a common return to the Arlow desks to create a functional, spacious and comfortable workspace for two people.