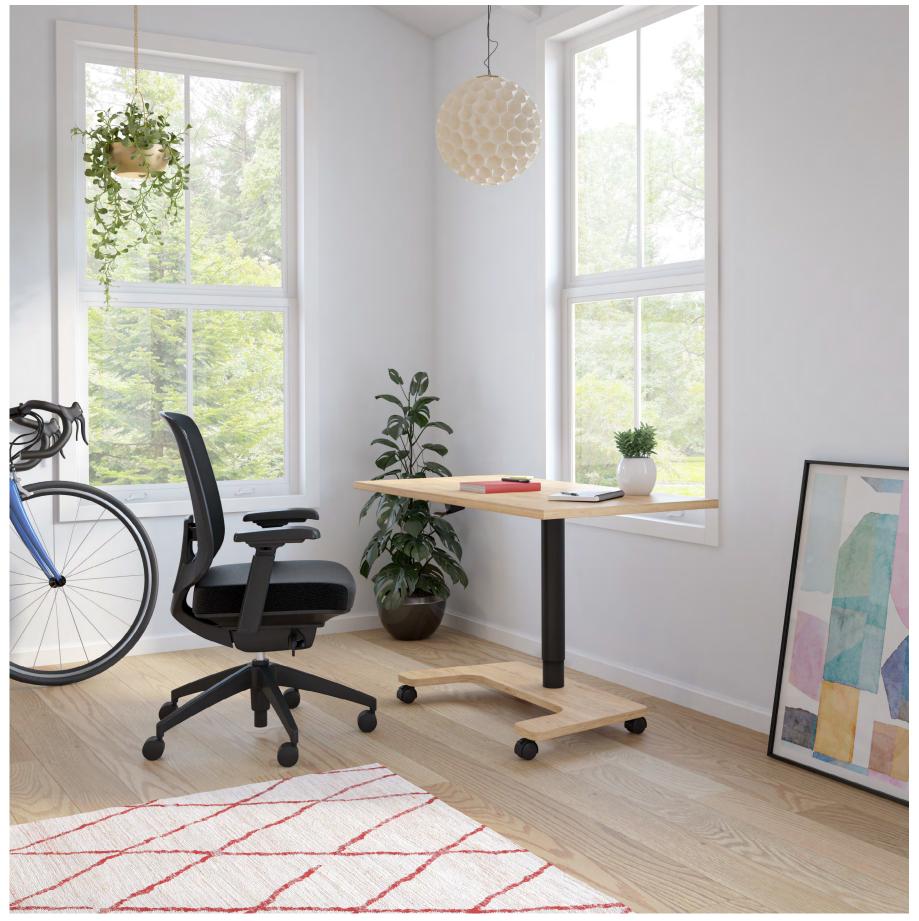

## Millie Height Adjustable Desk 04.

This height adjustable desk with casters will allow you to vary your position throughout the day. Thanks to the integrated pneumatic adjustment system, the surface can reach a height of 43  $\frac{1}{2}$ ". Sitting or standing, your workspace ergonomics will be optimized to their full potential with Millie.

Surface and base in Ginger Root laminate, Black metal telescopic base and Auxi chair in Black Mesh.