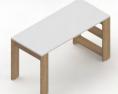

# Arlow Office Desk Ol.

This reversible desk with minimalist lines seamlessly combines ergonomics, style, and practicality. Its base with shelves allows you to store many different things, such as your trinkets or your essentials.

Surface, base and shelves in White laminate and Olé chair in Sesame.