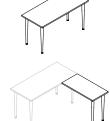

## The Two Make a Pair

Are you working from home with someone else? It is easy to add a common return to the Arlow desks to create a functional, spacious and comfortable workspace for two people.

### Dimensions

Desk:

24" X 54" X 29" 24" X 48" X 29"

Return: 18" X 36" X 29"

### Dimensions

24" X 54" X 29" 24" X 48" X 29"

Return: