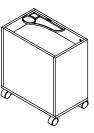

### Compact Metal Pedestal on Casters with Noki Electronic Lock Included

Dimensions: 11 13/16" X 20 1/2" X 18 7/8"

Choice of finishes:

Polar White