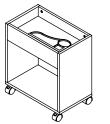

### Open Storage on Casters

Dimensions: 12" X 20" X 21"

### Choice of finishes:

Dimensions: 11" X 24" X 12"