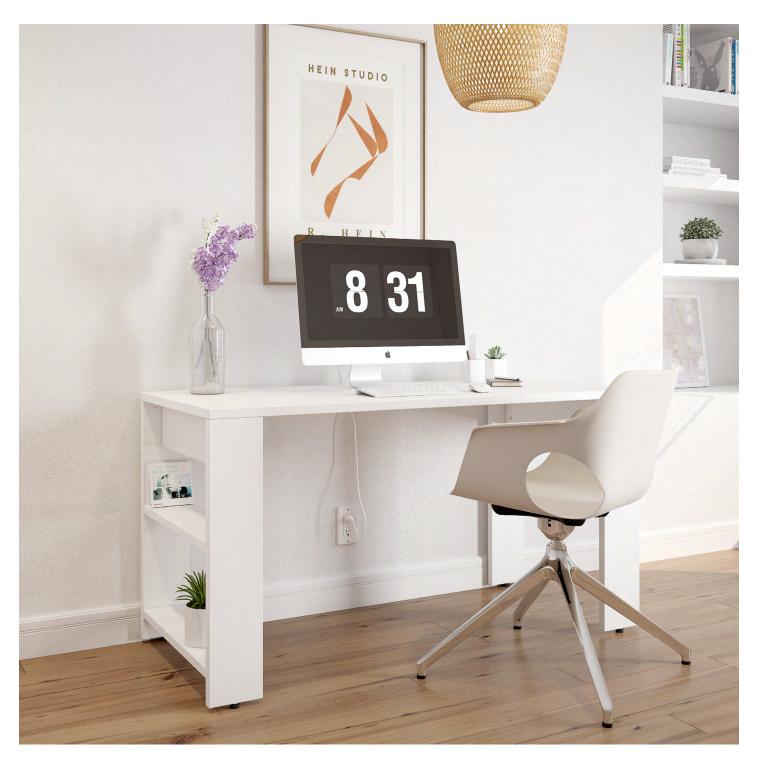

# Arlow Office Desk Ol.

This reversible desk with minimalist lines seamlessly combines ergonomics, style, and practicality. Its base with shelves allows you to store many different things, such as your trinkets or your essentials.

Surface, base and shelves in White laminate and Olé chair in Sesame.