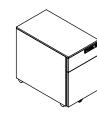

### Compact Metal Pedestal on Casters with Noki Electronic Lock Included

Dimensions: 11 13/16" X 20 1/2" X 18 7/8"

Choice of finishes:

Polar White